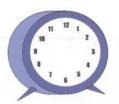

### C. Escriba oraciones que indiquen la hora representada en los dibujos.

Ejemplo:

lt's 2:40.

1. \_\_\_\_\_

2. \_\_\_\_\_

3. \_\_\_\_\_

10 2 1 2 1 3 1 4 7 5 5

5.

6. \_\_\_\_\_

3:19

8. \_\_\_\_\_