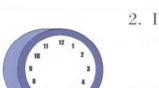

### C. Escriba oraciones que indiquen la hora representada en los dibujos.

Ejemplo:

lt's 2:40.

1. \_\_\_\_\_

2. \_\_\_\_\_

3. \_\_\_\_\_

10 2 1 2 1 3 1 4 7 5 5

5.

6. \_\_\_\_\_

3:19

8. \_\_\_\_\_