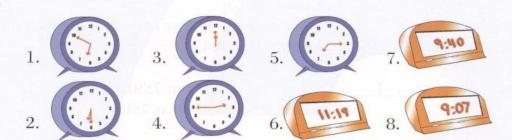

### C. Escriba oraciones que indiquen la hora representada en los dibujos.

Ejemplo:

lt's 2:40.

1. \_\_\_\_\_

2. \_\_\_\_\_

3. \_\_\_\_\_

10 2 1 2 1 3 1 4 7 5 5

5.

6. \_\_\_\_\_

3:19

8. \_\_\_\_\_